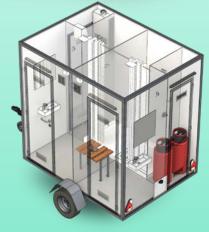

Chassis: Heavy duty galvanised steel with 4 corner

steadies

- Shower tray
- Shower curtain
- Built in shower head thermostatically controlled
- Mirror
- 12v Ceiling lights
- Floor drain
- Ventilation
- Coat hook
- Bench seat

- Consumer unit with electrical certificate
- 230 volt 16amp electric inlet
- Efficient Rinnai gas water heater
- Water connection
- Waste connection
- Gas storage compartment
- Gas Safe certificate