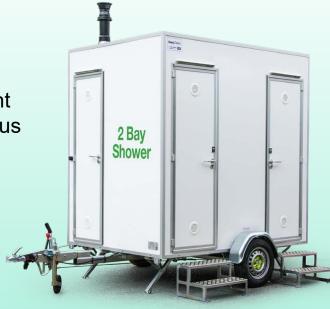

## **2 BAY SHOWER**

## Length 2400mm x Width 1870mm x Height 2820mm

The units are fully HSE compliant and simply towed to site, connected, then made ready to use in the matter of moments. They include powerful, efficient high out-put boilers to ensure a continuous supply of hot water on-demand.

Axle: ALKO braked axle with 50mm ball overrun

Doors: Insulated doors with keyed alike locks.

Steps: Heavy duty galvanized steel

Lights: Built in road lights with removable number

plate brackets.

Walls: Seamless insulated

GRP interior and exterior which provides rust free

and washable surfaces

Roof: Seamless insulated composite panel.

Floor: 15mm plywood with slip and wear resistant

phenolic coating with a non slip vinyl finish

Chassis: Heavy duty galvanised steel with 4 corner

steadies

- Shower tray
- Shower curtain
- Built in shower head thermostatically controlled
- Mirror
- 12v Ceiling lights
- Floor drain
- Ventilation
- Coat hook
- Bench seat