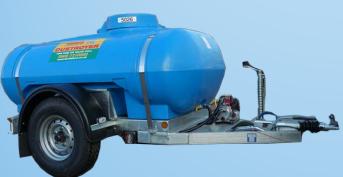

# TARDIS DUSTROYER 2000 LITRE DUST SUPPRESSION SYSTEM

Only suitable plant machinery can be used to pull bowsers, always check you have suitable equipment on site with the capabilities to pull hired in bowsers.

### Introducing the

- □ Based on a 2000 litre road towable water bowser
- Water spray powered by a compact petrol driven mc
- □ Provides a wide spray band of dust suppression.
- Easy to operate.Weight (Fully Loaded) : 2500kgs

#### Suitable for:

- Construction sites
- Factory units
- Approach roads

Anywhere that dust creates a hazard to health.