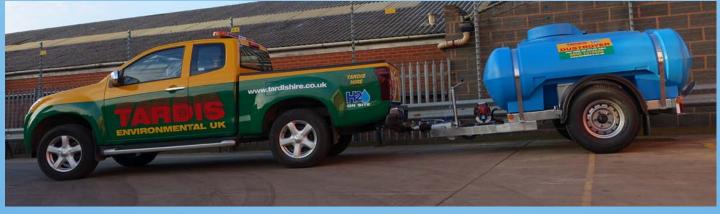

# TARDIS DUSTROYER 2000 LITRE DUST SUPPRESSION SYSTEM

Only suitable plant machinery can be used to pull bowsers, always check you have suitable equipment on site with the capabilities to pull hired in bowsers.

## to be used with a towing pin

Tel: 0800 731 0589 www.tardish2O.co.uk QMS<sup>®</sup> ISO 9001 REGISTERED **QMS**°

ISO 14001

REGISTERED