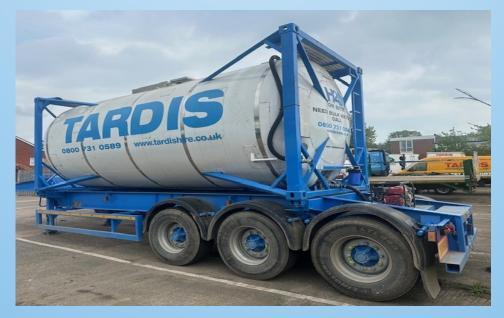

# 25,000 LITRE CLEAN WATER TANK AND TRAILER

## Dimensions: 10.2 mtrs Long x 2.4 mtrs Wide x 3.8 mtrs High

Dimensions are for tank and trailer only - Hire does not include tractor unit

### Main Features

- Suitable for storage of up to 25,000 litres of clean water.
- Can be teamed with an electric on demand water pump for use with site welfare cabins or a petrol pump to provide a continuous water supply.
- □ 25-50mm outlet available on request.

Tanks supplied for **clean water storage** have not been quality pre-treated as per drinking water standards, but are cleaned and prepared prior to deployment.

Carries 40 metres of lay flat hose, more is available on request.