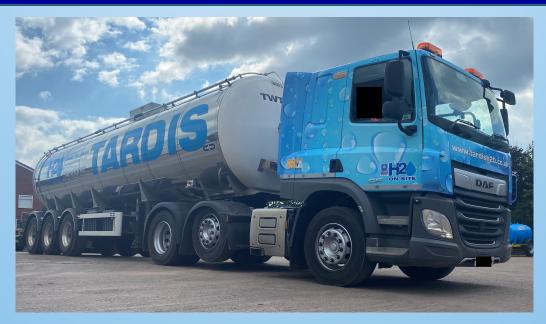

# 44 TONNE WATER SUPPLY TANKER 30,000 LITRE CAPACITY

# Dimensions: 18 mtrs long x 2.6 mtrs Wide x 4.2 mtrs High

Trailer Dimensions (models may slightly vary but these are the extremities)

- 13.37 metres long
- 2.45 metres wide
- 3.62 metres high