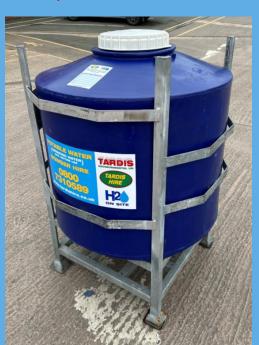

## Dimensions – 1167mm long x 1167mm wide x 1476mm high

This 800 litre clean water Conical tank is ideal for clean water supply on site. It can be lifted and moved on site via forklift or crane with tested lifting points to be moved full. Tank outlet Is at the bottom of the tank so can be used with gravity or with a booster pump if providing to welfare facilities. Fully sealed and UV protected to protect water quality. Choice of two outlets being 2" male snap lock or 25mm MDPE connection.

## **Key Features**

- 800 litre capacity.
- Drinking water capable.
- Can be delivered full.
- UV protected.
- 2" male snap lock outlet or 25mm MDPE connection.
- Can be used with a powerful on demand water pump.
- 2 tonne tested lifting latches each corner.
- Forklift slots for easy movement.
- Easy clean accessible lid.