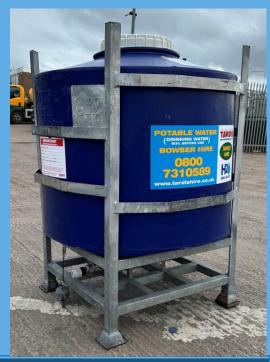

## Dimensions – 1167mm long x 1167mm wide x 1476mm high

This 800 litre clean water Conical tank is ideal for clean water supply on site. It can be lifted and moved on site via forklift or crane with tested lifting points to be moved full. Tank outlet Is at the bottom of the tank so can be used with gravity or with a booster pump if providing to welfare facilities. Fully sealed and UV protected to protect water quality. Choice of two outlets being 2" male snap lock or 25mm MDPE connection.

## **Key Features**

- 800 litre capacity.
- Drinking water capable.
- Can be delivered full.
- UV protected.
- 2" male snap lock outlet or 25mm MDPE connection.
- Can be used with a powerful on demand water pump.
- 2 tonne tested lifting latches each corner.
- Forklift slots for easy movement.
- Easy clean accessible lid.