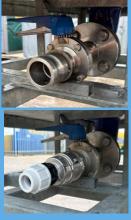

## Dimensions – 1167mm long x 1167mm wide x 1476mm high

This 800 litre clean water Conical tank is ideal for clean water supply on site. It can be lifted and moved on site via forklift or crane with tested lifting points to be moved full. Tank outlet Is at the bottom of the tank so can be used with gravity or with a booster pump if providing to welfare facilities. Fully sealed and UV protected to protect water quality. Choice of two outlets being 2" male snap lock or 25mm MDPE connection.

## **Key Features**

- 800 litre capacity.
- Drinking water capable.
- Can be delivered full.
- UV protected.
- 2" male snap lock outlet or 25mm MDPE connection.
- Can be used with a powerful on demand water pump.
- 2 tonne tested lifting latches each corner.
- Forklift slots for easy movement.
- Easy clean accessible lid.