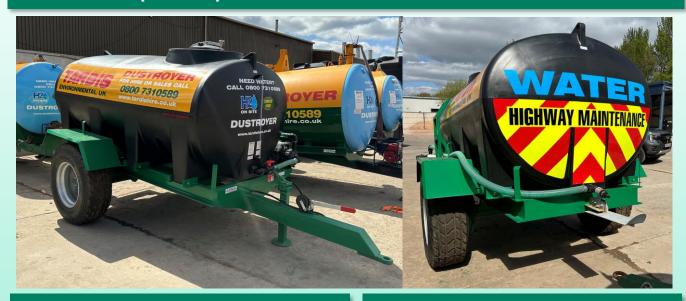

## Tardis Big Daddy Dustroyer Dust Supression Bowser (6,000 Litre)

## **Product Overview**

Perfect for dust suppression on large areas across site with a wide spray pattern and large 6000 litre capacity it's the best solution where large plant is available to tow on site. With its plastic tank it can also be used for moving bulk clean water on site. It has a petrol-powered pacer pump to ensure a good spray pattern. Hydraulic braking available if the towing machine is capable, such machine must be 10tonne and above as the MGW of this unit is 8tonnes.

## **Technical Spec**

- Laden weight 8000kg
- Capacity 6000 litres
  - Petrol pacer pump.
- Visible sight glass at front of tank.
  - Hydraulic braking (optional)
    - Ratchet handbrake
      - Winding jackleg
  - Plastic durable water tank
  - Wide spray pattern for ultimate dust suppression
    - Bottom or top fill
    - Fittings adaptable to suit
    - Towing eye connection