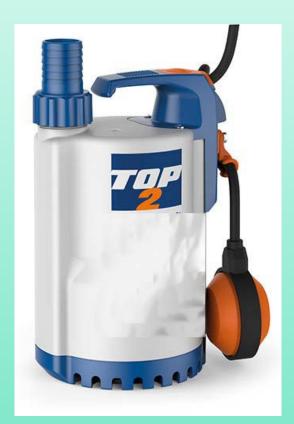

## SUBW02 PUMP- TOP 1/2/3/4/5

## Description

The TOP series is suitable for use with clear water that does not contain abrasive particles.

As a result of the design solutions that have been adopted, such as the complete cooling of the motor and the shaft with double seal, these pumps are easy to use and reliable.

They are suitable for use in applications such as draining small flooded areas (rooms, cellars, garages) in the event of an emergency, for the disposal of waste water in the home (from dishwashers, washing machines) and for emptying drainage traps.

**Features** 

Liquid type: clean water

Uses: domestic

Applications: drainage, emptying tanks

typology: submersible

Family: submersible pumps

Performance Range:

Flow rate up to 360 l/min (21,6 m³/h) Head up to 14,50 m Application Limit: