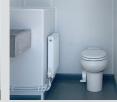

## **Specifications**

- Size (mm): 2669 length x 1780 width x 2640 height
- 500L Waste Tank
- Drop Through Toilet
- Stainless Steel Sink
- 400L Fresh Water Tank
- 53L Diesel Tank
- 12v Diesel Webasto Water Heating System (heating & hot water)
- 3 x 150W Solar Panels with Inverter
- 3 x 150AH Deep Cell Batteries
- 240v Battery Charger for Winter Months top up

Quality Fittings

Single Toilet interior

Integrated Diesel/ Electric power

SaniSpace units can be designed to your specification and to suit your budget