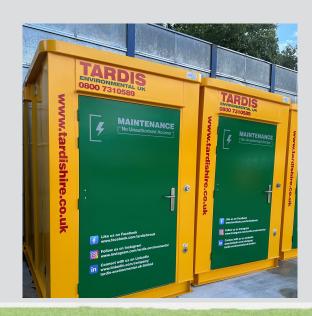

## 3 x 150W Solar Panels with Inverter

This Solar unit is designed with both practicality and durability in mind. The unit features a solid steel exterior with high impact resistance and a heavy-duty door locking system, providing maximum security and protection for the unit.