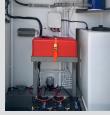

## 3 x 150W Solar Panels with Inverter

This Solar unit is designed with both practicality and durability in mind. The unit features a solid steel exterior with high impact resistance and a heavy-duty door locking system, providing maximum security and protection for the unit.

## **Specifications**

- Size (mm): 2669 length x 1780 width x 2640 height
- 500L Waste Tank
- Drop Through Toilet
- Stainless Steel Sink
- 400L Fresh Water Tank
- 53L Diesel Tank
- 12v Diesel Webasto Water Heating System (heating & hot water)
- 3 x 150W Solar Panels with Inverter
- 3 x 150AH Deep Cell Batteries
- 240v Battery Charger for Winter Months top up