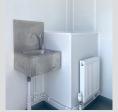

## **Specifications**

- Size (mm): 2669 length x 1780 width x 2640 height
- 500L Waste Tank
- Drop Through Toilet
- Stainless Steel Sink
- 400L Fresh Water Tank
- 53L Diesel Tank
- 12v Diesel Webasto Water Heating System (heating & hot water)
- 3 x 150W Solar Panels with Inverter
- 3 x 150AH Deep Cell Batteries
- 240v Battery Charger for Winter Months top up

Quality Fittings

Single Toilet interior

Integrated Diesel/ Electric power

SaniSpace units can be designed to your specification and to suit your budget