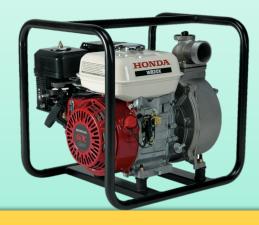

## WB20 WATER PUMP MAKE - HONDA

## **Main Features**

This pump is designed to deal with large volumes of water and to move it quickly. The WB20 is a robust and durable water pump, many thanks to its heavy-duty protective frame. The water pump is powered by a Honda GX engine, which is renowned for its high performance and fuel efficiency. The WB20 has a cast iron impeller, which will provide extra durability.

## **Technical Specifications**

|   | Max Output Capacity | 600 litres/min | Inlet/Outlet Diameter | 50mm (2") |
|---|---------------------|----------------|-----------------------|-----------|
| _ |                     |                |                       |           |