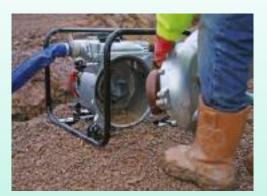

## **Main Features**

This pump is designed to deal with large volumes of water and to move it quickly. The WB20 is a robust and durable water pump, many thanks to its heavy-duty protective frame. The water pump is powered by a Honda GX engine, which is renowned for its high performance and fuel efficiency. The WB20 has a cast iron impeller, which will provide extra durability.