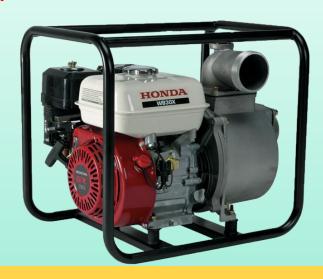

## WB30 WATER PUMP MAKE - HONDA

## Dimensions: 510mm Long x 385mm Wide x 455mm High

\*\*\*\*These pumps aren't compatible with E10 petrol and must be used with E5 petrol only. Any call outs in relation to this will be chargeable to the customer, as we would need to drain and replenish each engine with new Super unleaded to run correctly\*\*\*

## **Main Features**

This pump is designed to deal with large volumes of water and to move it quickly. The WB30 is a robust and durable water pump, many thanks to its heavy-duty protective frame. The water pump is powered by a Honda GX engine, which is renowned for its high performance and fuel efficiency. The WB30 has a cast iron impeller, which will provide extra durability for handling water that contains a certain amount of silt and sand, which you would encounter on a construction site.