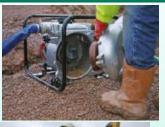

## **Main Features**

This pump is designed to deal with large volumes of water and to move it quickly. The WB30 is a robust and durable water pump, many thanks to its heavy-duty protective frame. The water pump is powered by a Honda GX engine, which is renowned for its high performance and fuel efficiency. The WB30 has a cast iron impeller, which will provide extra durability for handling water that contains a certain amount of silt and sand, which you would encounter on a construction site.

## **Technical Specifications**

| Max Output Capacity | 1100 litres/min | Inlet/Outlet Diameter | 80mm (3") |
|---------------------|-----------------|-----------------------|-----------|
|                     |                 |                       |           |