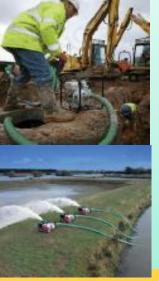

## **Main Features**

This pump is designed to deal with large volumes of water and to move it quickly. The WB30 is a robust and durable water pump, many thanks to its heavy-duty protective frame. The water pump is powered by a Honda GX engine, which is renowned for its high performance and fuel efficiency. The WB30 has a cast iron impeller, which will provide extra durability for handling water that contains a certain amount of silt and sand, which you would encounter on a construction site.